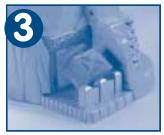

### Load the Crate!

Load the crate into the chalet.

Close the chalet door.

The crate tumbles out the door at the bottom of the mountain.